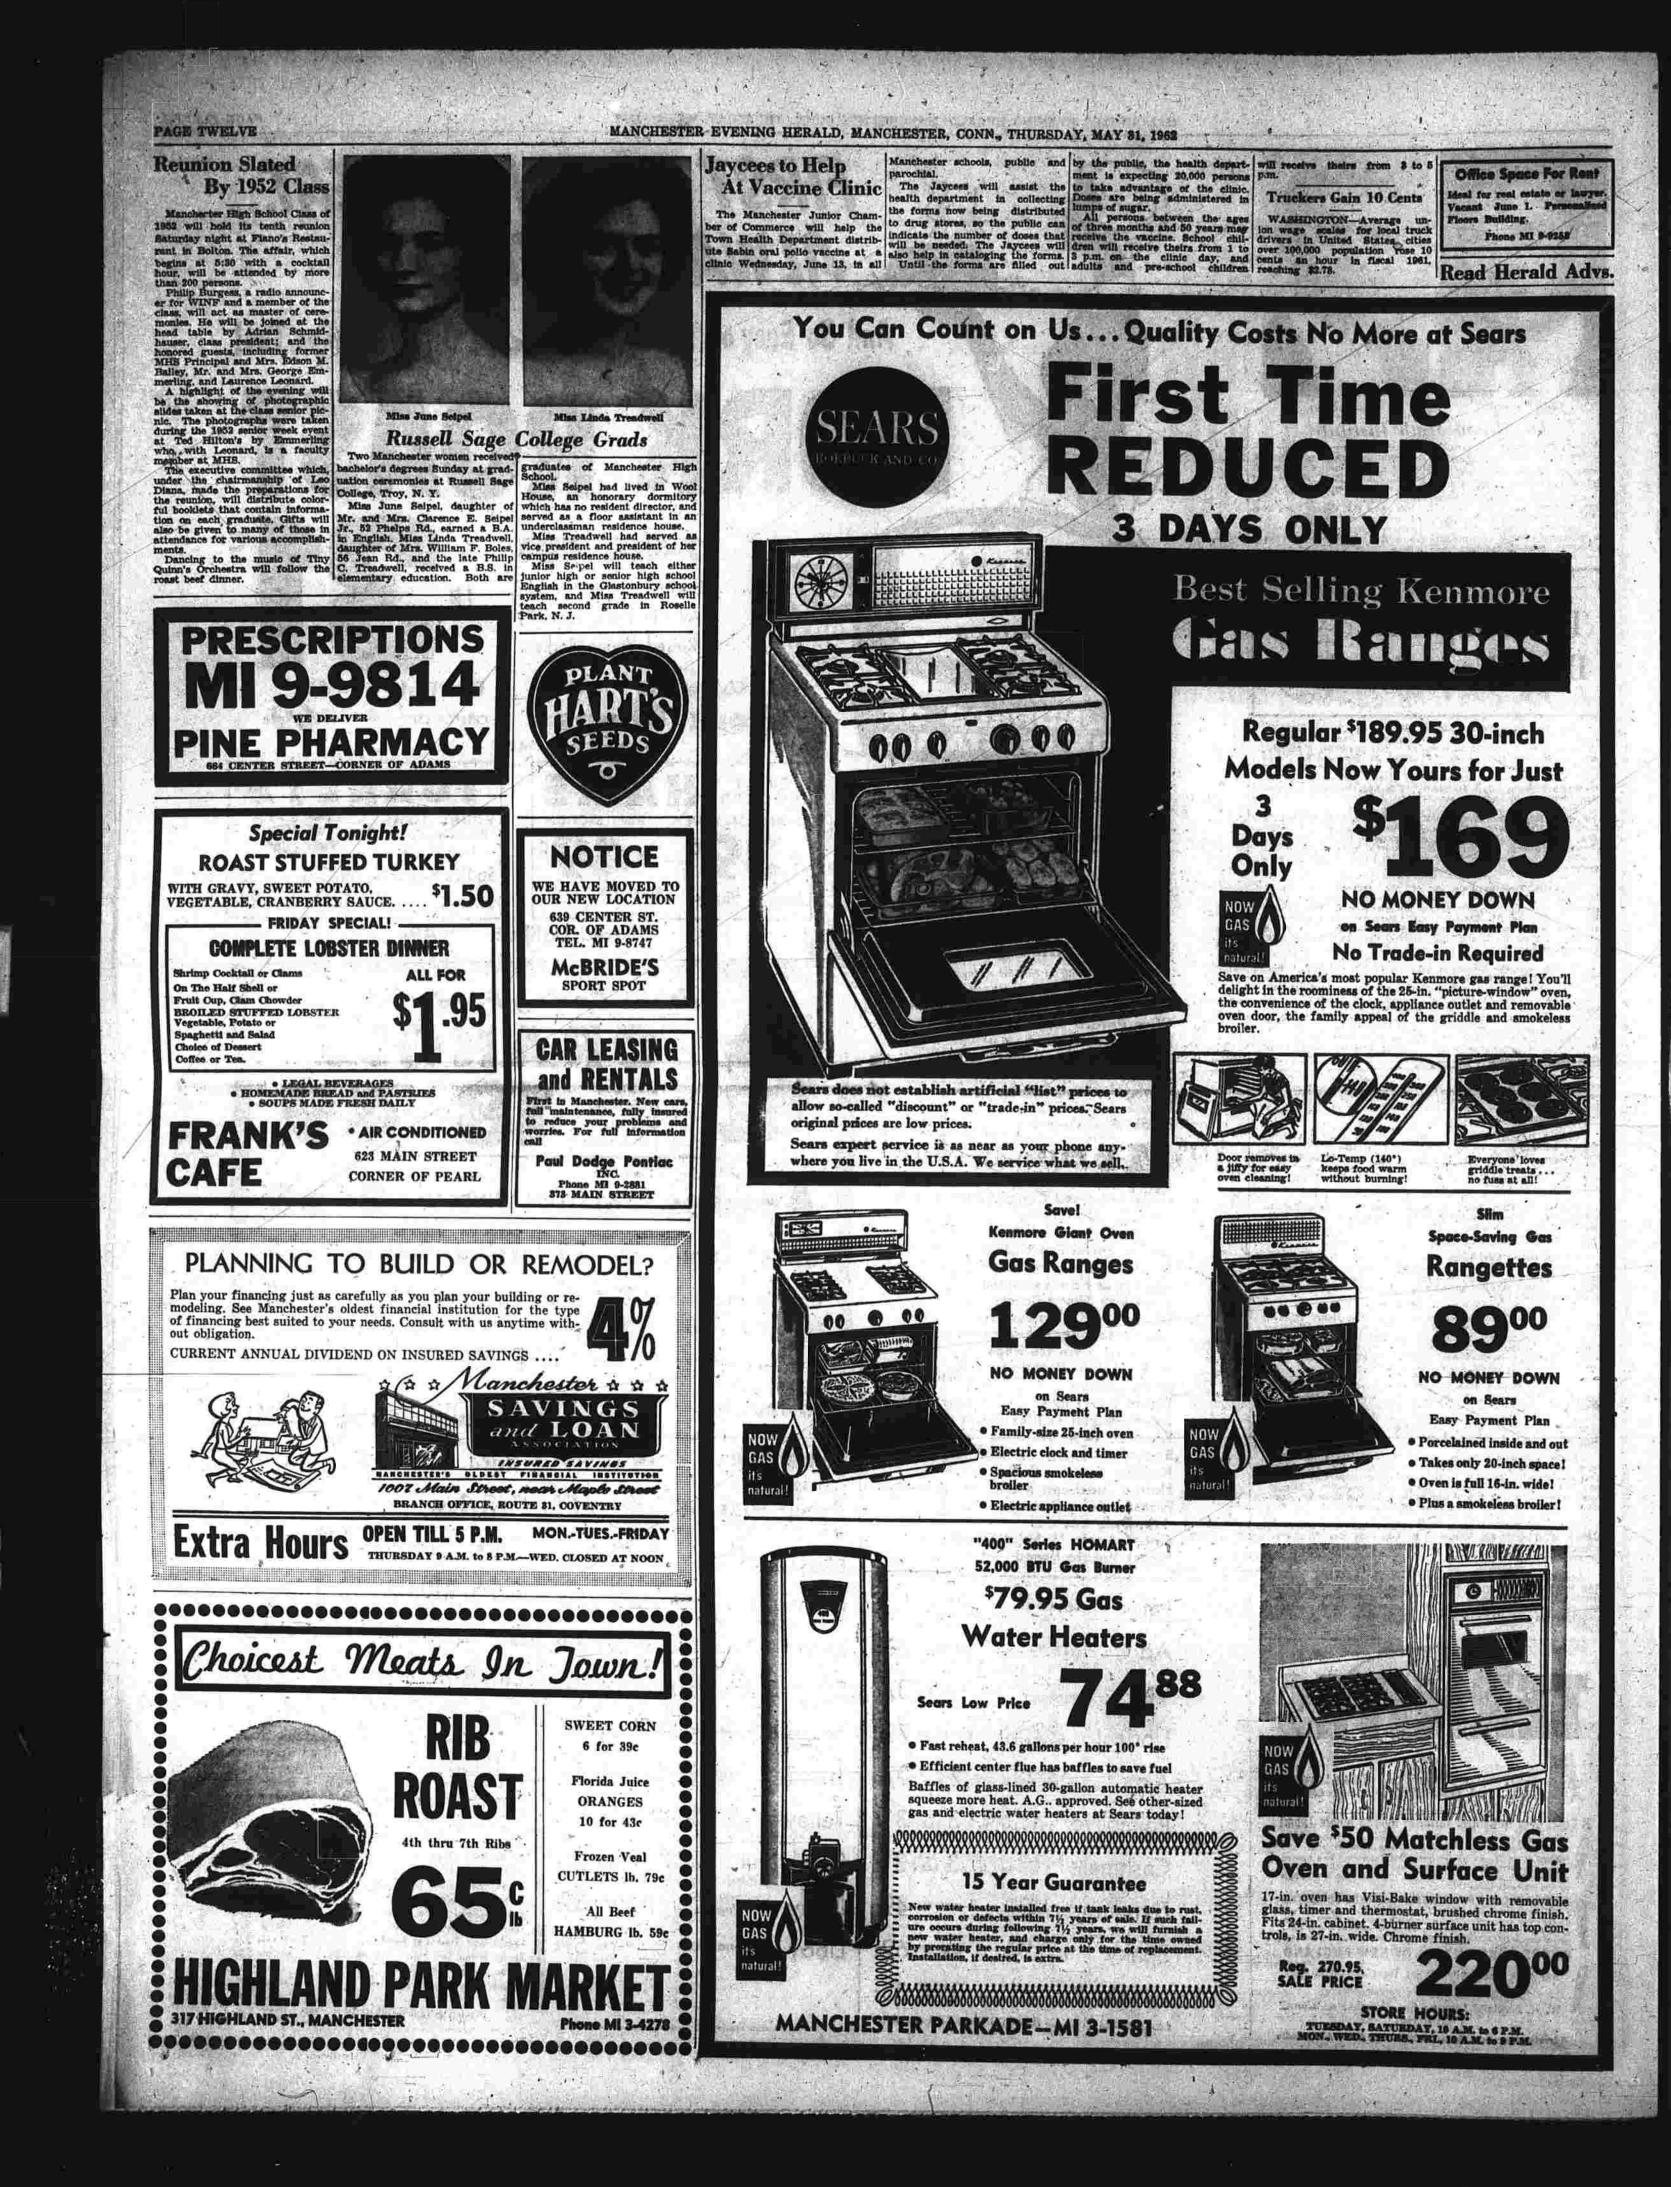

| LARM HOUSE<br>Apple Pies e. 10, 2000 STARCH HOUSE<br>Apple Pies e. 10, 2000 STARCH HOUSE<br>Apple Pies e. 10, 2000 STARCH AND SOAP 2, 10, 2000 STARCH AND S                                                                                                                                                                                                                                                                                                                                                                                                                              | ANDERSAP A. 400°C<br>NUMESAP 3 us 53°C<br>ANDENNA - Doliceto Plavor<br>MENNESAP 3 us 53°C<br>ANDENNA - Doliceto Plavor<br>MENDESA 3 us 53°C<br>ANDENNA - Doliceto Plavor<br>ANDESA 4002 95°C<br>ANDESA 4002 95°C<br>AN |

41 × 1





Pages 13 to 24 THURSDAY, MAY 31, 1962

Vacant chairs offer silent tribute to the memories of war veterans, because rain forced indoors the Memorial Day's



Col. Rottner



<text>

were laid at the Munro Park shalt and in Center Park. The Manchester Pipe Band pro-vided music for the firemen and auxiliary policemen in the second division. There were two bands in the third section—the Bennett Junior High Band and the Fire and Police Band. That was the division dedicated to youth. The Bast Catholic High School ma-jorettes made their dobut. In a Manchester parade. There were girl and boy scouts, the DeMoiny drill team and the Salvation Army Sunbeams—synonymous with girls scouting. St. Patrick's Pipers led the final units that included service organ.

St. Patrick's Pipers led the final unit