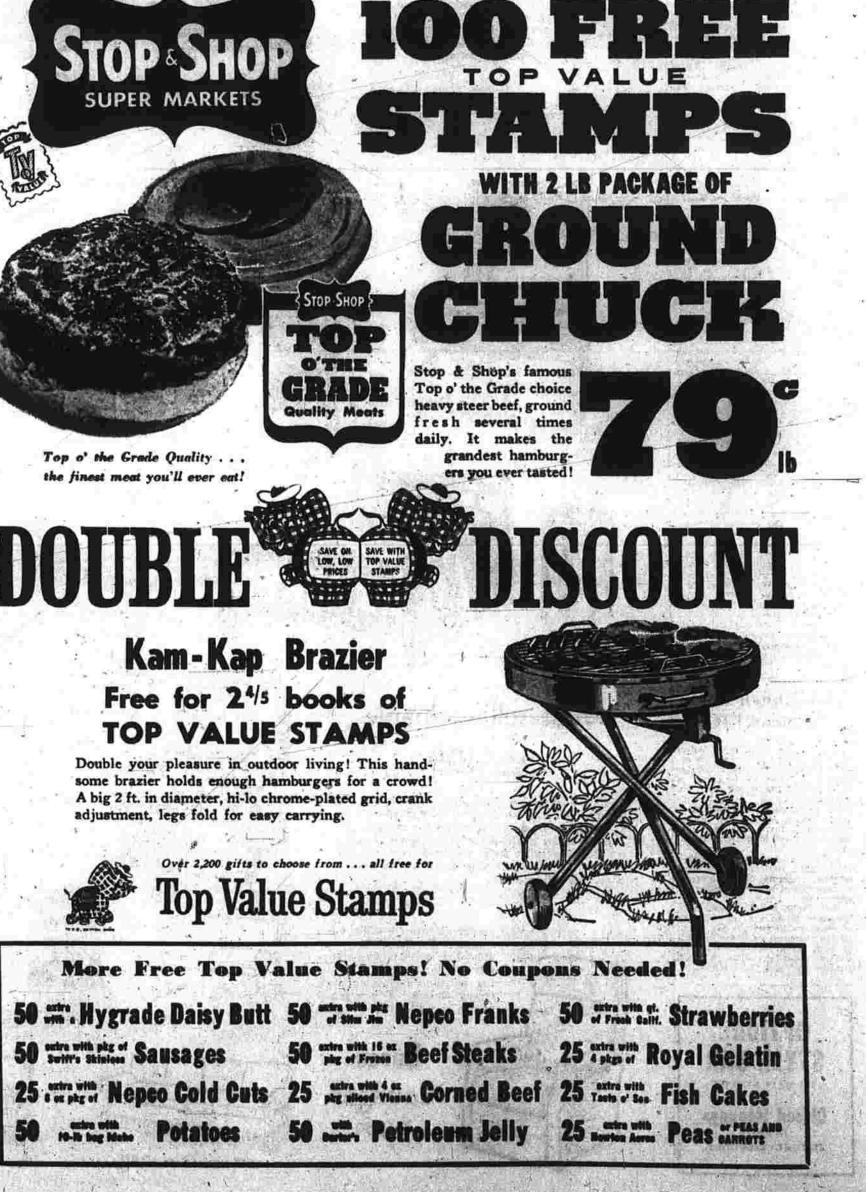

# Kam-Kap Brazier

adjustment, legs fold for easy carrying.

50 settre with pkg of Sausages 50 10-16 log Mate Potatoes

1 to phone MANCHESTER EVENING HERALD, MANCHESTER, CONN., THURSDAY, MAY 31, 1962

MANCHESTER EVENING HERALD, MANCHESTER, CONN., THURSDAY, MAY 81, 1962